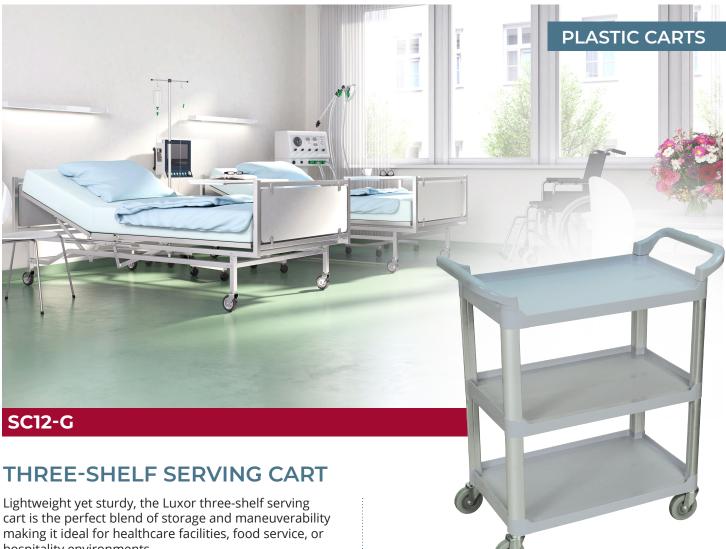

hospitality environments.

The SC12-G is easy to clean and it's polypropylene shelves are scratch-resistant while aluminum uprights provide stacking strength that allows for a 200 lb. capacity. All shelves offer a 1" lip on three sides to help control contents, with one lipless side to aid in loading and unloading. The 12" clearance between shelves offers ample space and mobility is enhanced by dual ergonomic push handles combined with four 4" rolling PVC casters.

## **Dimensions:**

Overall: 33.5"W x 16.75"D x 36.75"H

Clearance between shelves: 12"

- Multipurpose serving cart ideal for healthcare facilities, restaurants, food service, breakrooms, and office environments
- Durable polypropylene plastic shelves resist scratches, chips, and dents
- Lightweight aluminum uprights provide exceptional stacking strength
- 1" retaining lip on three sides of each shelf help secure contents
- Ergonomic push handle on both ends for versatility and easy maneuverability
- 4" PVC casters are designed to be guiet and easy rolling
- Maximum weight capacity: 200 lbs. (evenly distributed)
- · Assembly required

Features:

Also available with black shelves (SC12-B)